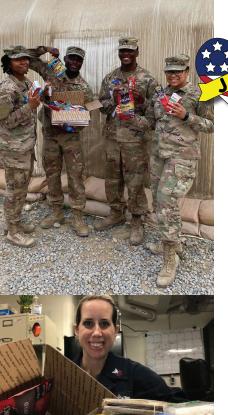

## WHO IS JUST OUR SOLDIERS' HELPERS?

Just Our Soldiers' Helpers (JOSH), is a woman-founded and led non-profit founded in 2011. The JOSH mission, is to increase the morale of deployed U.S. service members from all branches of the military. We do this by providing to them care packages containing name brand items that are not readily available during deployment. JOSH is unique in that:

- JOSH is an **all-volunteer** organization; nearly 87% of all funds go directly towards program-related expenses. Less than 3% goes towards administrative costs.
- JOSH ships only full-size name-brand products.
- JOSH ships every month of the year to all the warfighters on their list.
- JOSH has **shipped over 150,000** pounds of products to our warfighters since 2011.
- Warfighters routinely tell JOSH, "These are the **best care packages** we've ever received."

## WHAT WE CAN DO AT I/ITSEC

Service Members are at the core of our mission at I/ITSEC. We invite all I/ITSEC attendees that want to give back to Service members and help pack the care packages to join us Sunday morning!